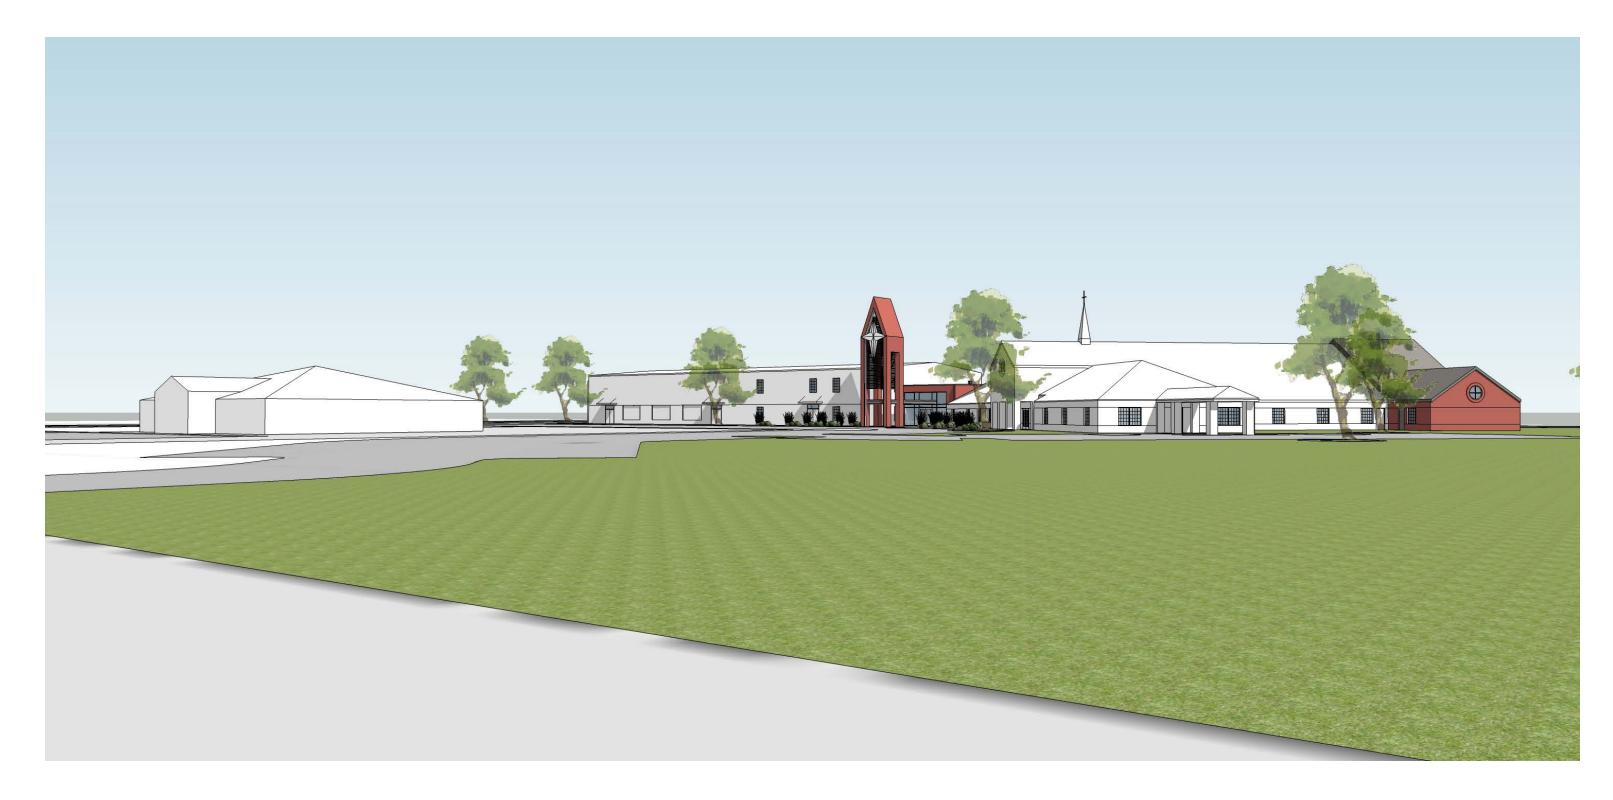

Existing AFLC: Existing Worship Center:

15,831 sf 11,580 sf

193 spaces





#### **RENOVATION PLAN**





#### **OVERALL PLAN**









### AFLC BUILDING





| ng AFLC:                 | 15,831 sf |  |
|--------------------------|-----------|--|
| ng Worship Center:       | 11,580 sf |  |
| Admin. Offices /Narthex: | 4,890 sf  |  |
| Chancel Addition:        | 2,552 sf  |  |
|                          |           |  |

Parking:

190 spaces





### **OVERALL CAMPUS VIEW**





## SOUTHEAST CORNER





## SOUTHWEST CORNER





### NEW ENTRY TOWER





### NEW ENTRY TOWER





#### CHANCEL EXPANSION





### **OFFICE ADDITION**





### SANCTUARY



### SANCTUARY





### SANCTUARY



|                                  | Project Cost   |
|----------------------------------|----------------|
| Sanctuary Renovation & Addition: | \$ 1.6m - 1.8m |
| Office & Narthex Addition:       | \$ 1.4m - 1.5m |
| AFLC Renovation:                 | \$ 350k - 400k |
| Site Improvements & Signage:     | \$ 250k - 300k |
| Total:                           | \$ 3.6m - 4.0m |

















SITE PLAN SCALE: 1/64" = 1'-0"

#### LONG TERM SCHEME A

|       | Lev      | vel 1    | Lev      | vel 2    |
|-------|----------|----------|----------|----------|
|       | Existing | Propose