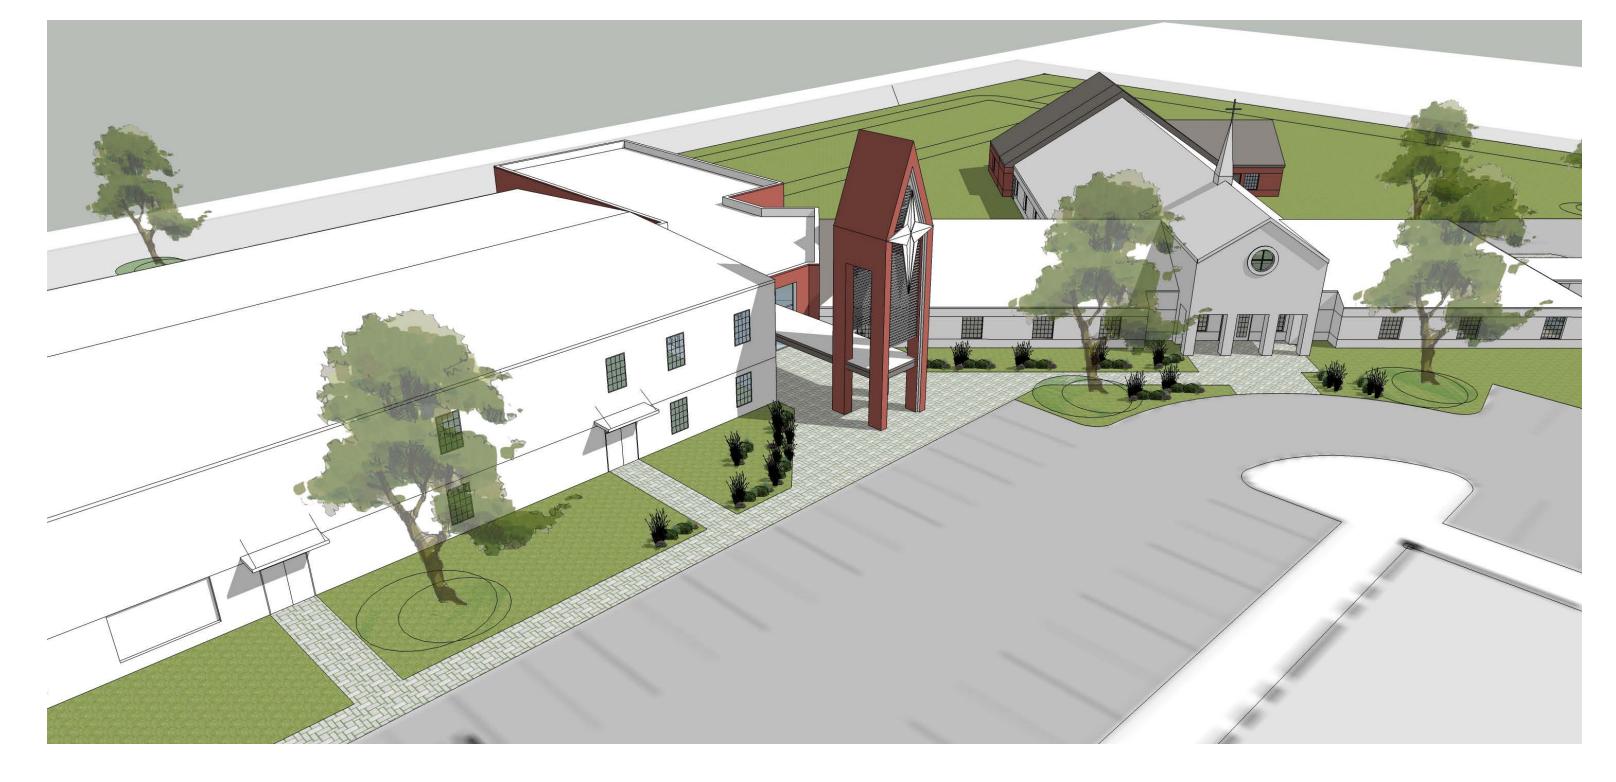

Existing AFLC: Existing Worship Center:

15,831 sf 11,580 sf

193 spaces





#### **RENOVATION PLAN**





#### **OVERALL PLAN**









### AFLC BUILDING





| ng AFLC:                 | 15,831 sf |  |
|--------------------------|-----------|--|
| ng Worship Center:       | 11,580 sf |  |
| Admin. Offices /Narthex: | 4,890 sf  |  |
| Chancel Addition:        | 2,552 sf  |  |
|                          |           |  |

Parking:

190 spaces





### **OVERALL CAMPUS VIEW**





## SOUTHEAST CORNER





## SOUTHWEST CORNER





### NEW ENTRY TOWER





### NEW ENTRY TOWER





#### CHANCEL EXPANSION





### **OFFICE ADDITION**





### SANCTUARY



### SANCTUARY





### SANCTUARY



|                                  | Project Cost   |
|----------------------------------|----------------|
| Sanctuary Renovation & Addition: | \$ 1.6m - 1.8m |
| Office & Narthex Addition:       | \$ 1.4m - 1.5m |
| AFLC Renovation:                 | \$ 350k - 400k |
| Site Improvements & Signage:     | \$ 250k - 300k |
| Total:                           | \$ 3.6m - 4.0m |

















SITE PLAN SCALE: 1/64" = 1'-0"

#### LONG TERM SCHEME A

|       | Lev      | vel 1    | Lev      | vel 2    |
|-------|----------|----------|----------|----------|
|       | Existing | Proposed | Existing | Proposed |
|       | 0        | 0