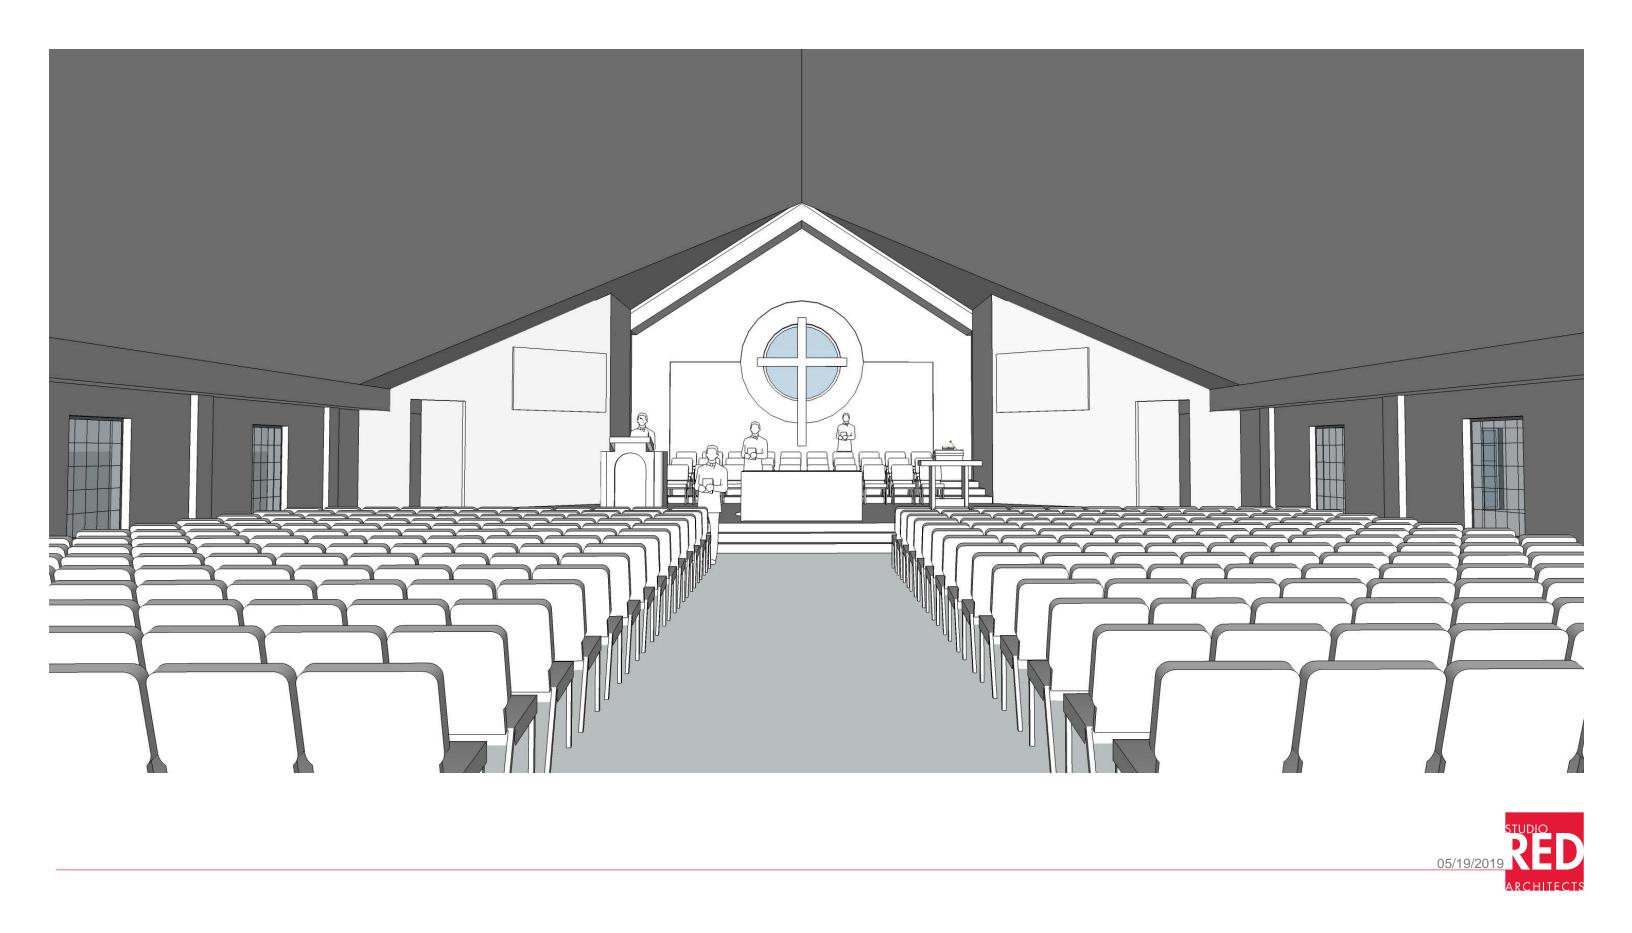

### SANCTUARY

### SANCTUARY

|                                  | Project Cost   |
|----------------------------------|----------------|
| Sanctuary Renovation & Addition: | \$ 1.6m - 1.8m |
| Office & Narthex Addition:       | \$ 1.4m - 1.5m |
| AFLC Renovation:                 | \$ 350k - 400k |
| Site Improvements & Signage:     | \$ 250k - 300k |
| Total:                           | \$ 3.6m - 4.0m |