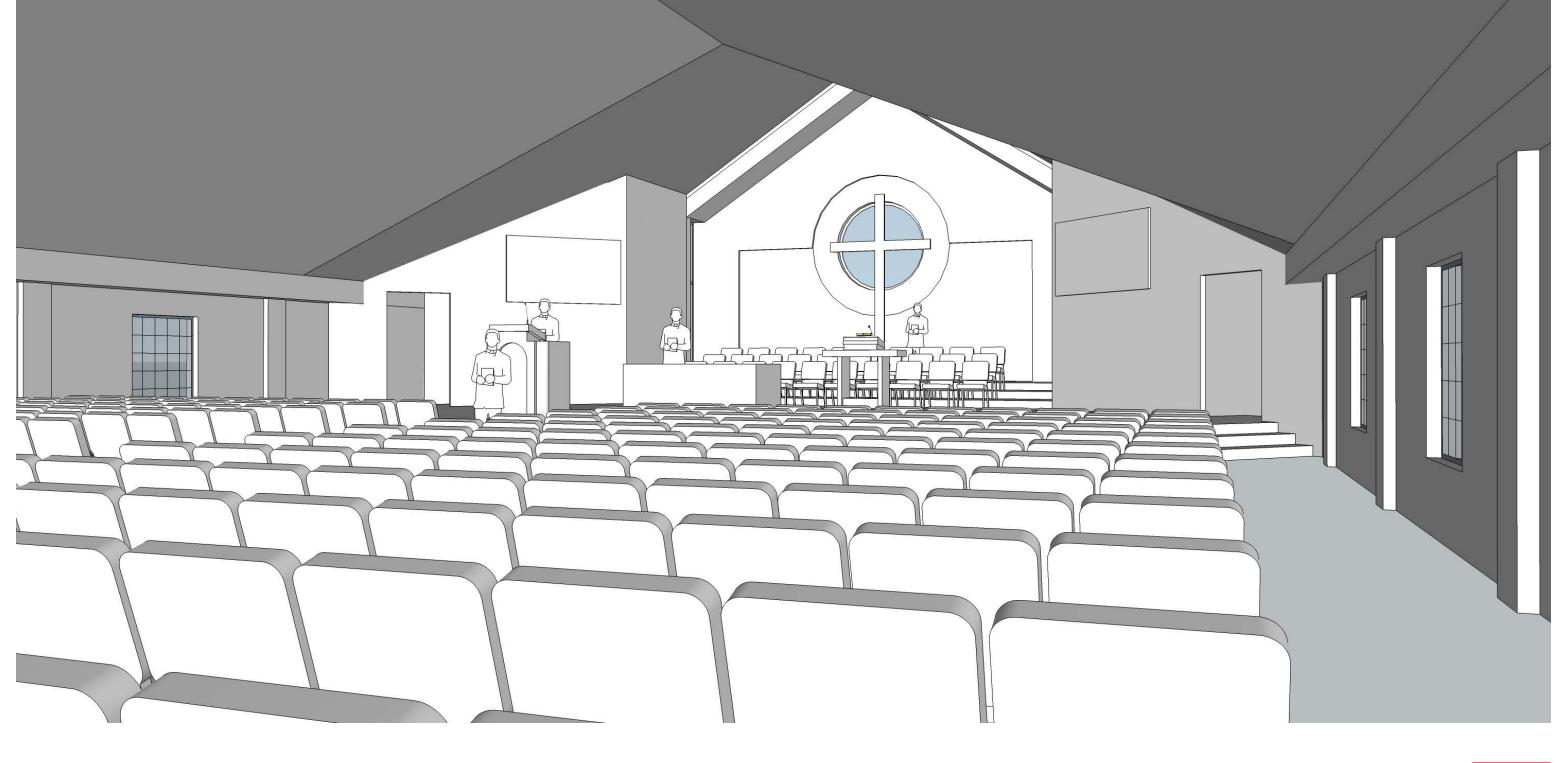

### SANCTUARY

### SANCTUARY

|                                  | Project Cost   |
|----------------------------------|----------------|
| Sanctuary Renovation & Addition: | \$ 1.6m - 1.8m |
| Office & Narthex Addition:       | \$ 1.4m - 1.5m |
| AFLC Renovation:                 | \$ 350k - 400k |
| Site Improvements & Signage:     | \$ 250k - 300k |
| Total:                           | \$ 3.6m - 4.0m |