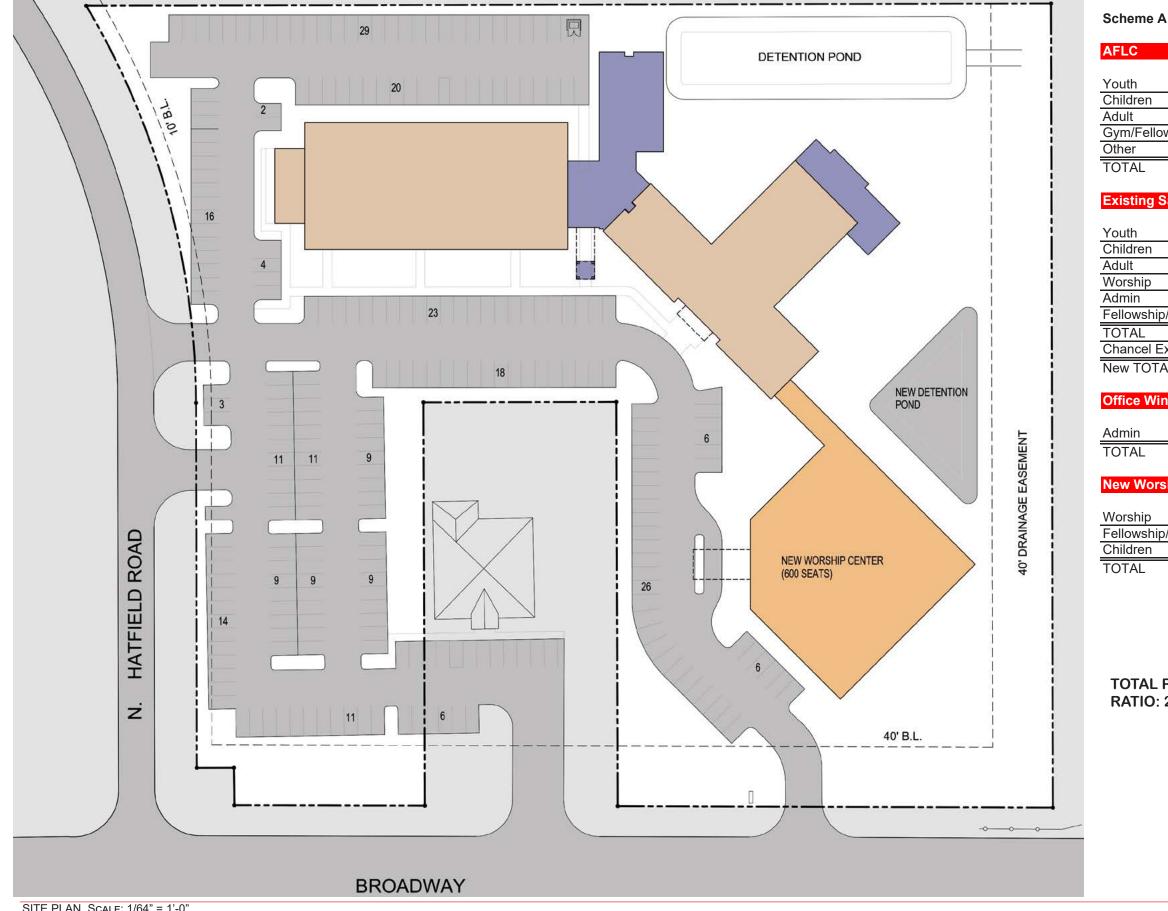

SITE PLAN SCALE: 1/64" = 1'-0"

#### LONG TERM SCHEME A

|       | Lev      | vel 1    | Lev      | vel 2    |
|-------|----------|----------|----------|----------|
|       | Existing | Proposed | Existing | Proposed |
|       | 0        | 0        | 2,287    | 4,227    |
|       | 2,080    | 2,080    | 0        | 0        |
|       | 0        | 0        | 1,940    | 0        |
| wship | 8,548    | 8,548    | 0        | 0        |
|       | 4,541    | 4,541    | 2,458    | 2,458    |
|       | 15,169   | 15,169   | 6,685    | 6,685    |

| Sanctuary | Level 1  |          |  |
|-----------|----------|----------|--|
|           | Existing | Proposed |  |
|           | 0        | 0        |  |
|           | 1,905    | 9,784    |  |
|           | 0        | 0        |  |
|           | 5,573    | 0        |  |
|           | 2,139    | 0        |  |
| /Other    | 1,966    | 1,799    |  |
|           | 11,583   | 11,583   |  |
| xpansion  | 0        | 2,500    |  |
| 4L        |          | 14,083   |  |
|           |          |          |  |

| ng | Le       | Level 1 |          |  |
|----|----------|---------|----------|--|
|    | Existing |         | Proposed |  |
|    |          | 0       | 4,900    |  |
|    |          | 0       | 4,900    |  |

| ship Center | Level 1  |   |          |
|-------------|----------|---|----------|
|             | Existing |   | Proposed |
|             |          | 0 | 9,500    |
| o/Other     |          | 0 | 2,000    |
|             |          | 0 | 3,500    |
|             |          | 0 | 15,000   |

#### TOTAL PARKING: 236 SPACES (46 NEW SPACES) RATIO: 2.5 PPL/CAR

ARCHITECT

05/19/20