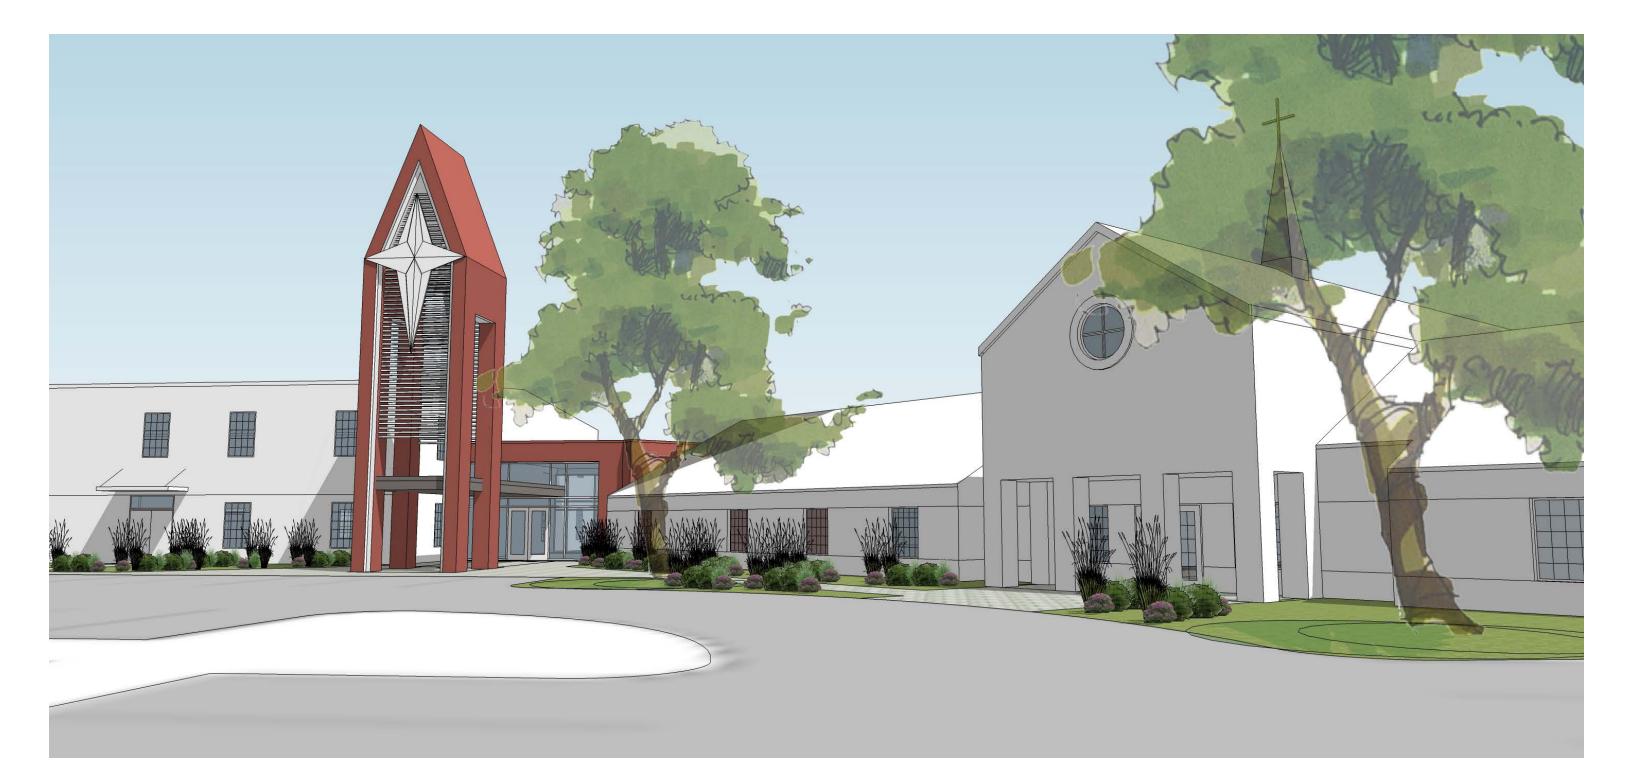

Existing AFLC: Existing Worship Center:

15,831 sf 11,580 sf

193 spaces





#### **RENOVATION PLAN**





#### **OVERALL PLAN**









### AFLC BUILDING





| ng AFLC:                 | 15,831 sf |  |
|--------------------------|-----------|--|
| ng Worship Center:       | 11,580 sf |  |
| Admin. Offices /Narthex: | 4,890 sf  |  |
| Chancel Addition:        | 2,552 sf  |  |
|                          |           |  |

Parking:

190 spaces





### **OVERALL CAMPUS VIEW**





## SOUTHEAST CORNER





## SOUTHWEST CORNER





### NEW ENTRY TOWER





### NEW ENTRY TOWER





#### CHANCEL EXPANSION





### **OFFICE ADDITION**





### SANCTUARY



### SANCTUARY





### SANCTUARY



|                                  | Project Cost   |
|----------------------------------|----------------|
| Sanctuary Renovation & Addition: | \$ 1.6m - 1.8m |
| Office & Narthex Addition:       | \$ 1.4m - 1.5m |
| AFLC Renovation:                 | \$ 350k - 400k |
| Site Improvements & Signage:     | \$ 250k - 300k |
| Total:                           | \$ 3.6m - 4.0m |

















SITE PLAN SCALE: 1/64" = 1'-0"

#### LONG TERM SCHEME A

|       | Lev      | vel 1    | Lev      | vel 2    |
|-------|----------|----------|----------|----------|
|       | Existing | Proposed | Existing | Proposed |
|       | 0        | 0        | 2,287    | 4,227