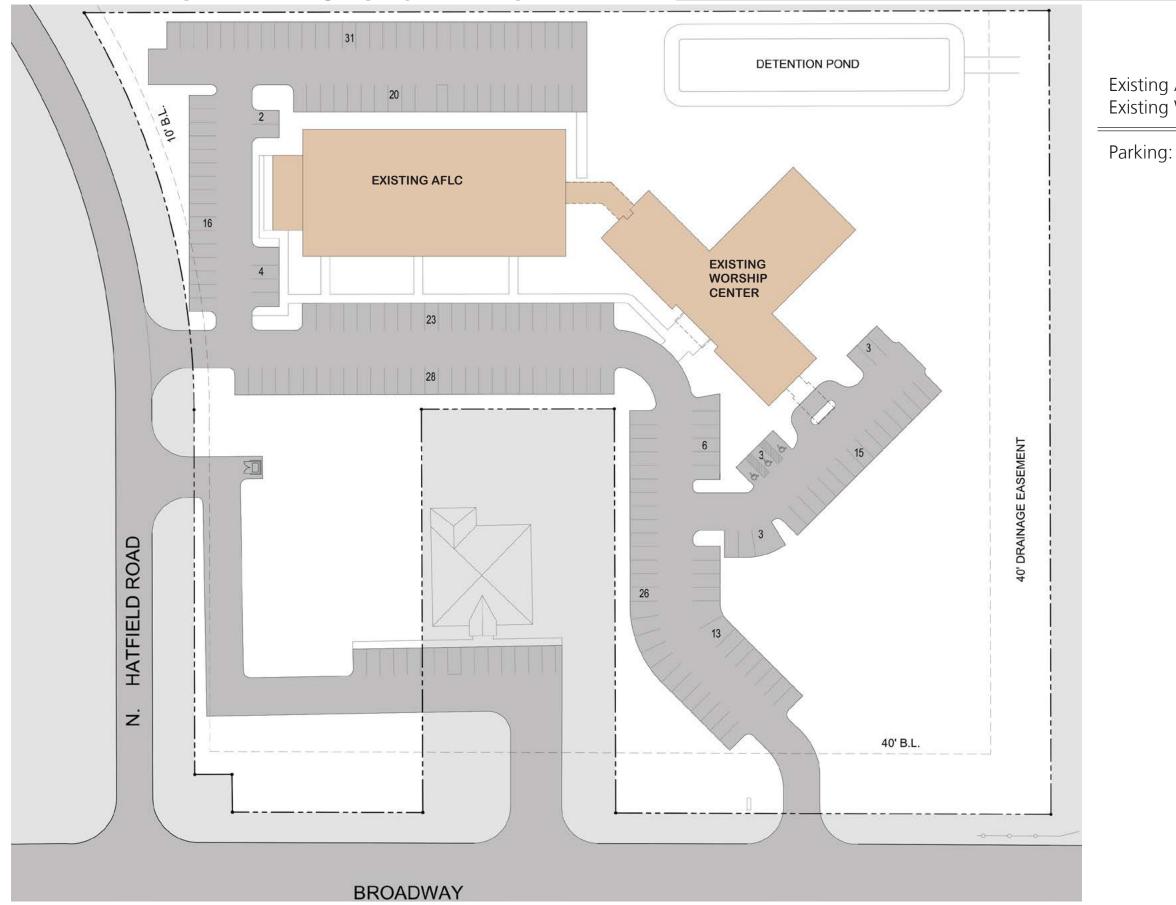

Existing AFLC: Existing Worship Center:

15,831 sf 11,580 sf

193 spaces

#### **OVERALL PLAN**

Parking:

190 spaces

SITE PLAN SCALE: 1/64" = 1'-0"