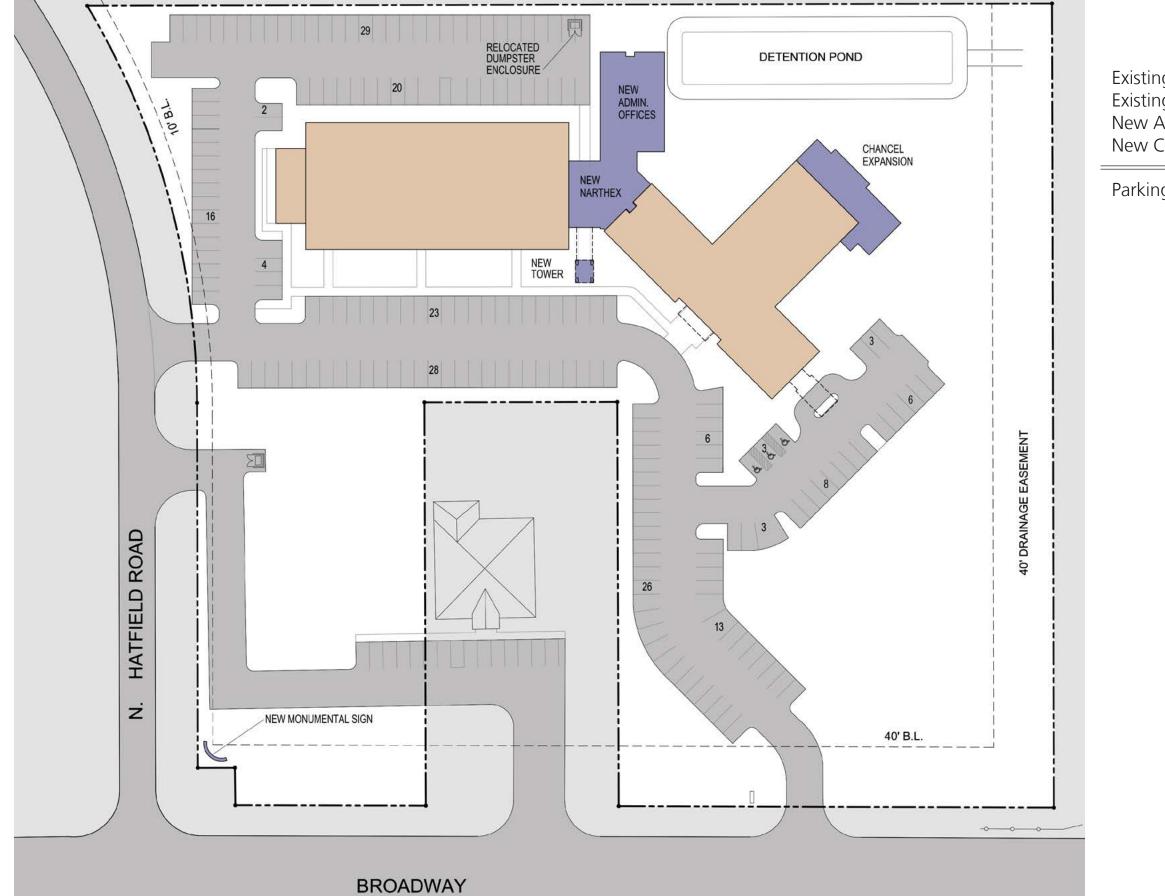

### **OVERALL CAMPUS VIEW**

SITE PLAN SCALE: 1/64" = 1'-0"

Parking:

190 spaces