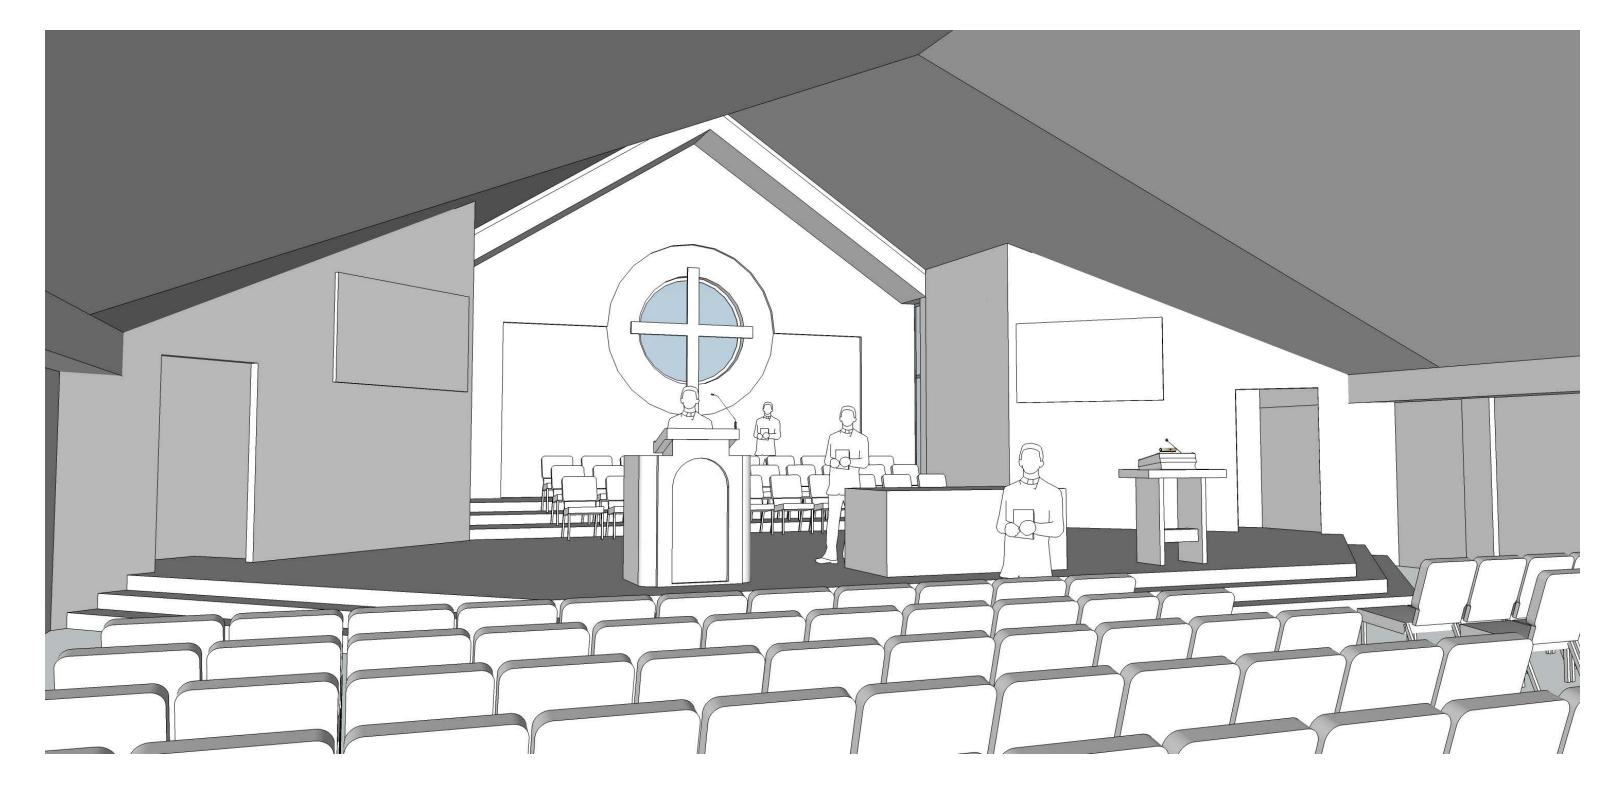

#### CHANCEL EXPANSION

### SANCTUARY

### SANCTUARY

|                                  | Project Cost   |
|----------------------------------|----------------|
| Sanctuary Renovation & Addition: | \$ 1.6m - 1.8m |
| Office & Narthex Addition:       | \$ 1.4m - 1.5m |
| AFLC Renovation:                 | \$ 350k - 400k |
| Site Improvements & Signage:     | \$ 250k - 300k |
| Total:                           | \$ 3.6m - 4.0m |