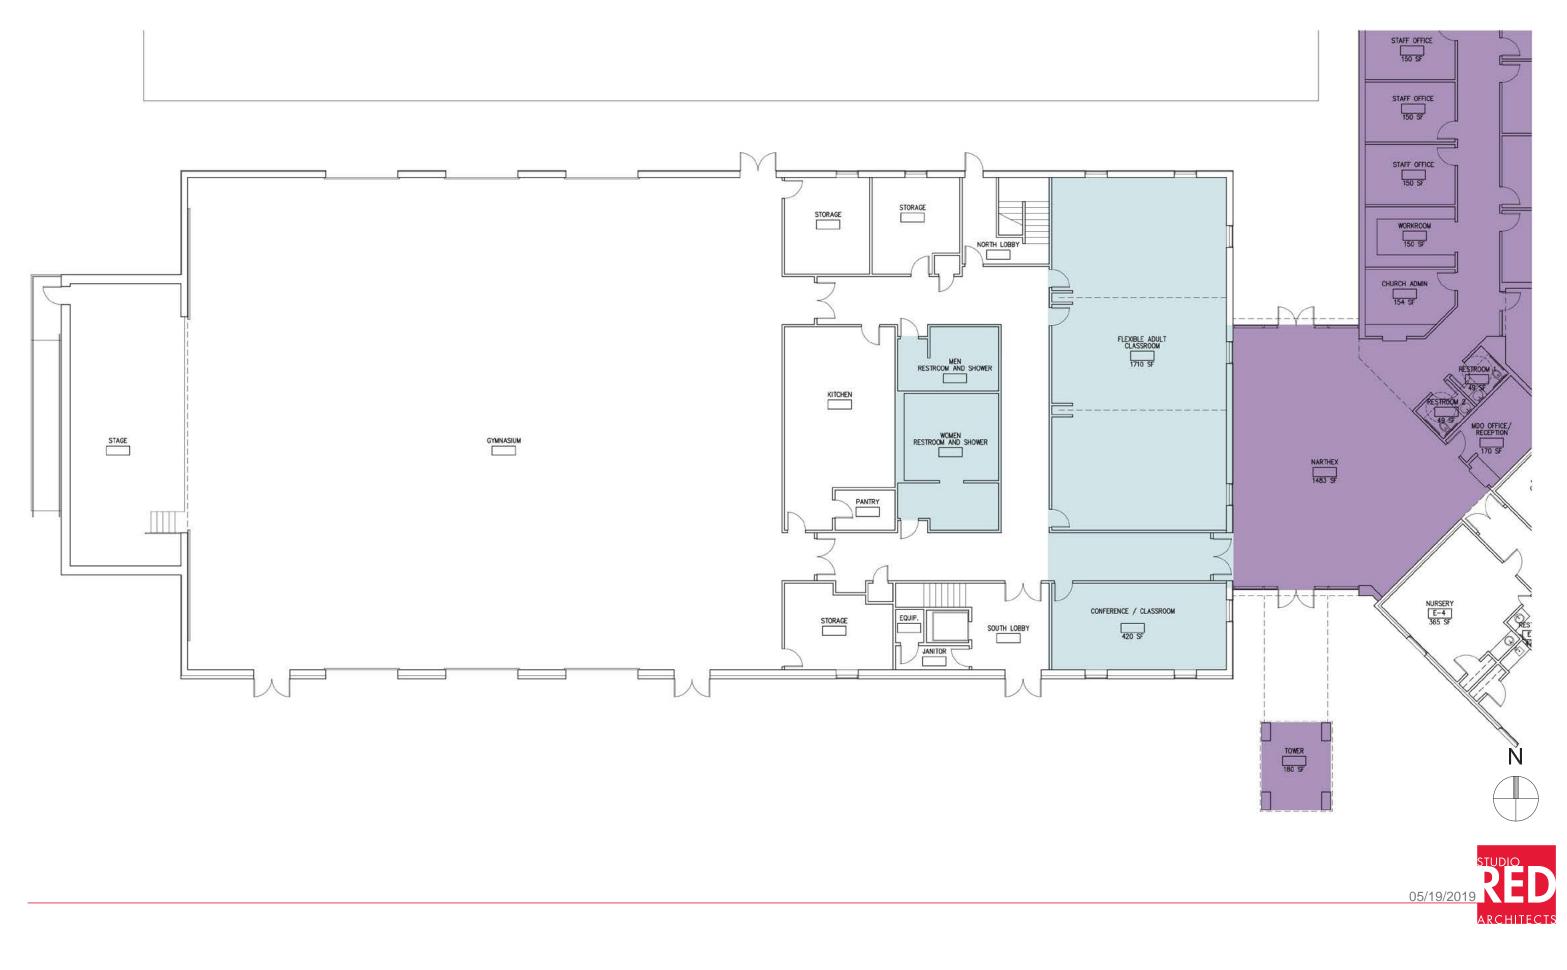

#### **RENOVATION PLAN**

### AFLC BUILDING

| ng AFLC:                 | 15,831 sf |  |
|--------------------------|-----------|--|
| ng Worship Center:       | 11,580 sf |  |
| Admin. Offices /Narthex: | 4,890 sf  |  |
| Chancel Addition:        | 2,552 sf  |  |
|                          |           |  |