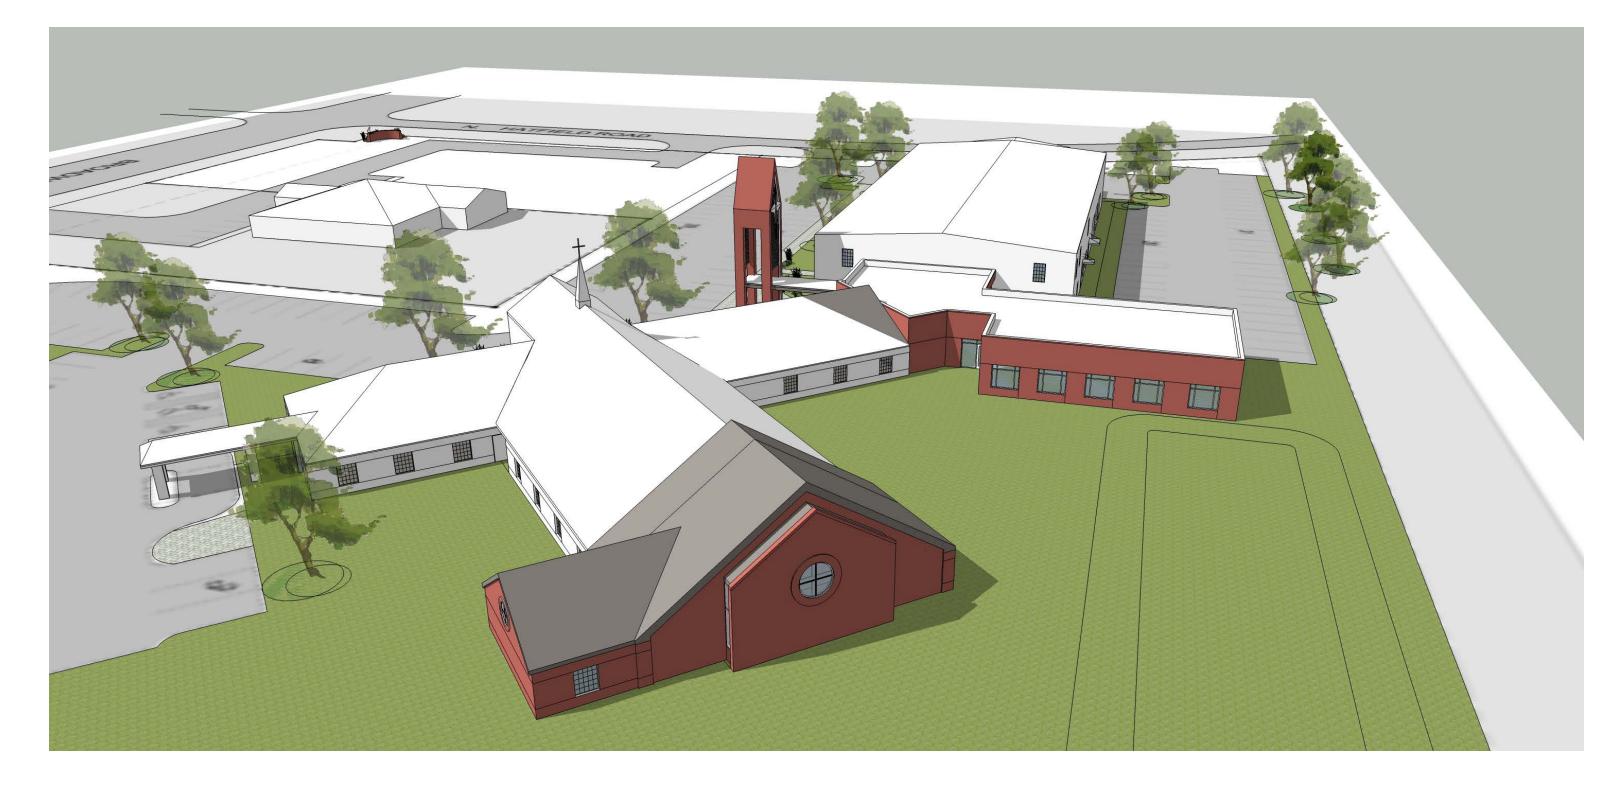

Existing AFLC: Existing Worship Center:

15,831 sf 11,580 sf

193 spaces





#### **RENOVATION PLAN**





#### **OVERALL PLAN**









### AFLC BUILDING





| ng AFLC:                 | 15,831 sf |  |
|--------------------------|-----------|--|
| ng Worship Center:       | 11,580 sf |  |
| Admin. Offices /Narthex: | 4,890 sf  |  |
| Chancel Addition:        | 2,552 sf  |  |
|                          |           |  |

Parking:

190 spaces





### **OVERALL CAMPUS VIEW**





## SOUTHEAST CORNER





## SOUTHWEST CORNER





### NEW ENTRY TOWER





### NEW ENTRY TOWER





#### CHANCEL EXPANSION





### **OFFICE ADDITION**





### SANCTUARY



### SANCTUARY





### SANCTUARY



|                                  | Project Cost   |
|----------------------------------|----------------|
| Sanctuary Renovation & Addition: | \$ 1.6m - 1.8m |
| Office & Narthex Addition:       | \$ 1.4m - 1.5m |
| AFLC Renovation:                 | \$ 350k - 400k |
| Site Improvements & Signage:     | \$ 250k - 300k |
| Total:                           | \$ 3.6m - 4.0m |

















SITE PLAN SCALE: 1/64" = 1'-0"

#### LONG TERM SCHEME A

|       | Lev      | vel 1    | Lev      | vel 2    |
|-------|----------|----------|----------|----------|
|       | Existing | Proposed | Existing | Proposed |
|       | 0        | 0        | 2,287    | 4,227    |
|       | 2,080    |