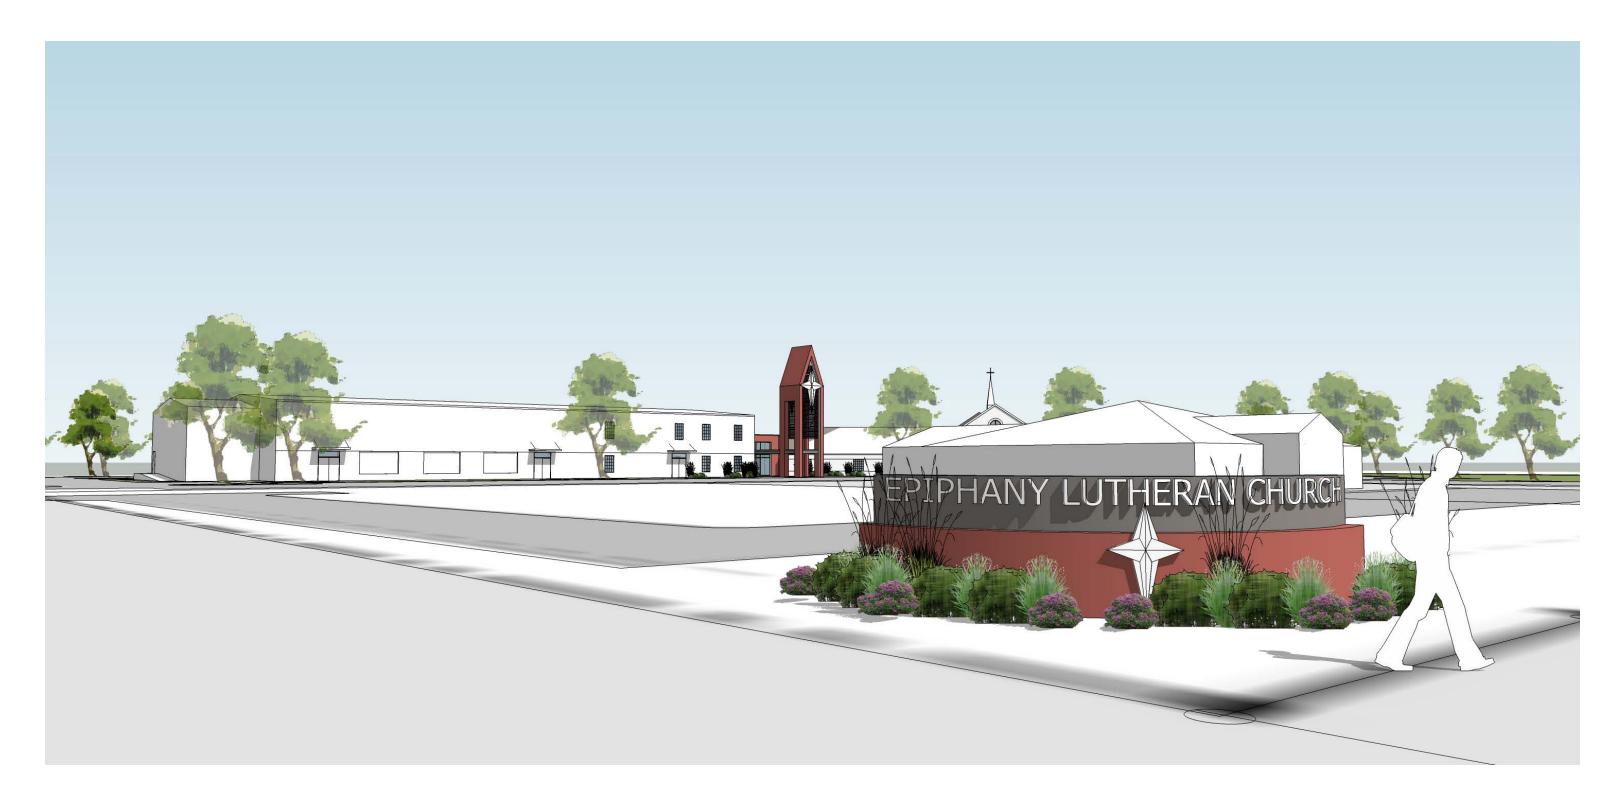

Existing AFLC: Existing Worship Center:

15,831 sf 11,580 sf

193 spaces





#### **RENOVATION PLAN**





#### **OVERALL PLAN**









### AFLC BUILDING





| ng AFLC:                 | 15,831 sf |  |
|--------------------------|-----------|--|
| ng Worship Center:       | 11,580 sf |  |
| Admin. Offices /Narthex: | 4,890 sf  |  |
| Chancel Addition:        | 2,552 sf  |  |
|                          |           |  |

Parking:

190 spaces





### **OVERALL CAMPUS VIEW**





## SOUTHEAST CORNER





## SOUTHWEST CORNER





### NEW ENTRY TOWER





### NEW ENTRY TOWER





#### CHANCEL EXPANSION





### **OFFICE ADDITION**





### SANCTUARY



### SANCTUARY





### SANCTUARY



|                                  | Project Cost   |
|----------------------------------|----------------|
| Sanctuary Renovation & Addition: | \$ 1.6m - 1.8m |
| Office & Narthex Addition:       | \$ 1.4m - 1.5m |
| AFLC Renovation:                 | \$ 350k - 400k |
| Site Improvements & Signage:     | \$ 250k - 300k |
| Total:                           | \$ 3.6m - 4.0m |

















SITE PLAN SCALE: 1/64" = 1'-0"

#### LONG TERM SCHEME A

|       | Lev      | vel 1    | Lev      | vel 2    |
|-------|----------|----------|----------|----------|
|       | Existing | Proposed | Existing | Proposed |