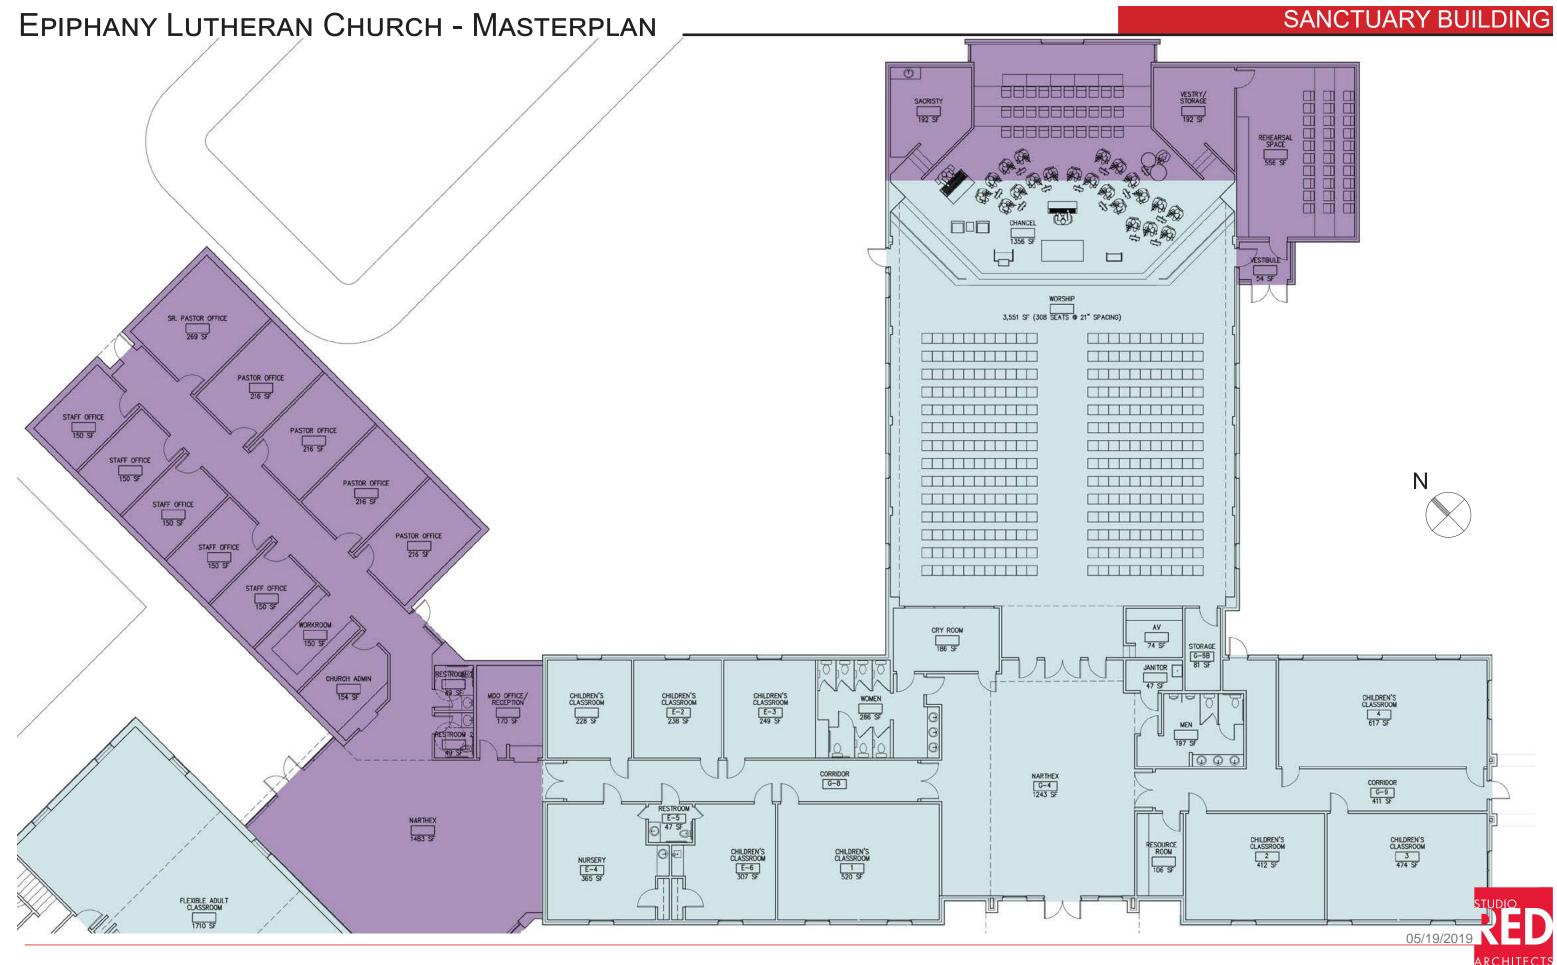

#### **OVERALL PLAN**

### SANCTUARY

### SANCTUARY

|                                  | Project Cost   |
|----------------------------------|----------------|
| Sanctuary Renovation & Addition: | \$ 1.6m - 1.8m |
| Office & Narthex Addition:       | \$ 1.4m - 1.5m |
| AFLC Renovation:                 | \$ 350k - 400k |
| Site Improvements & Signage:     | \$ 250k - 300k |
| Total:                           | \$ 3.6m - 4.0m |