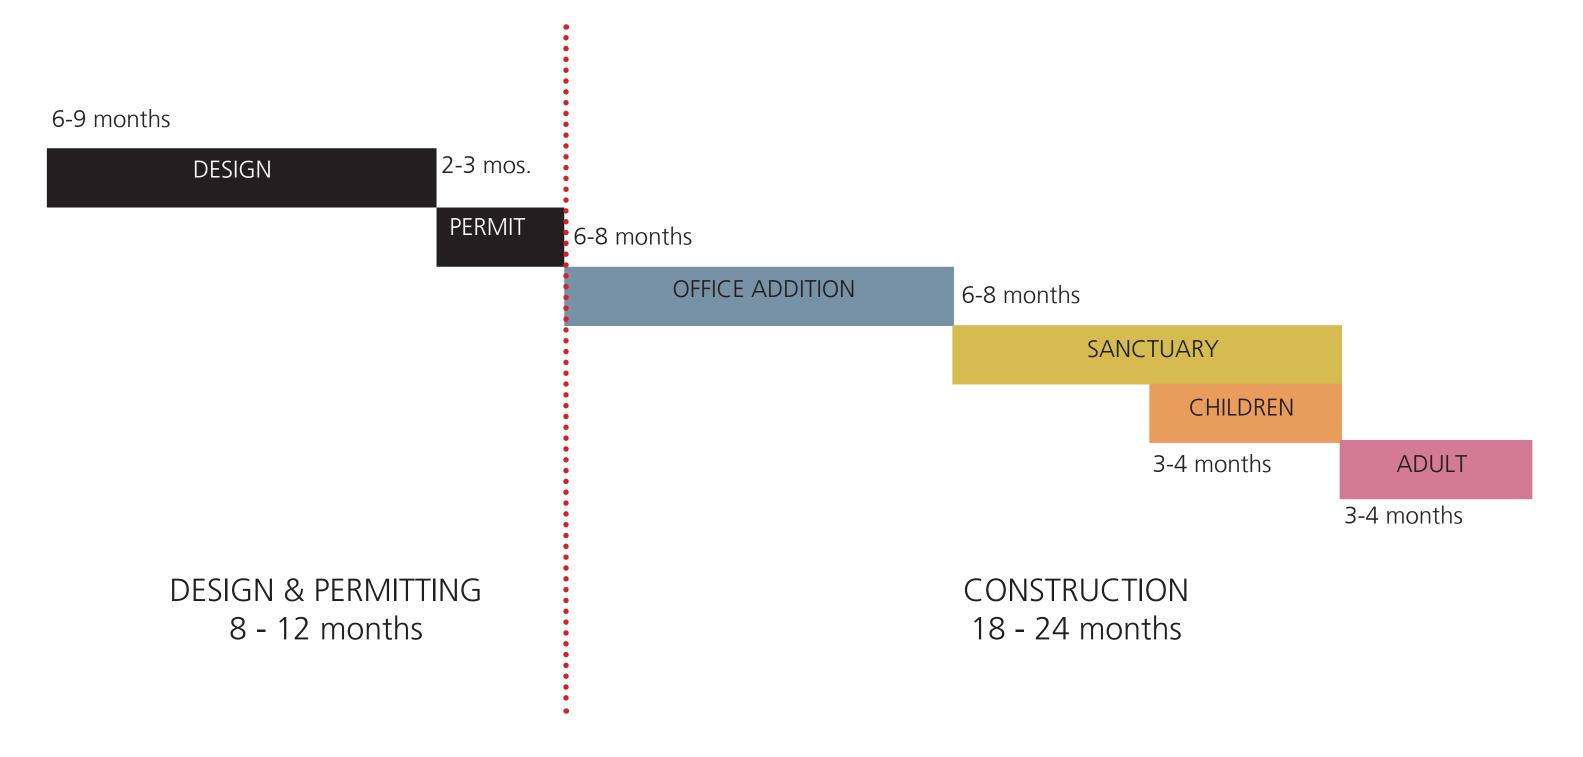

11,580 sf |  |
| Admin. Offices /Narthex: | 4,890 sf  |  |
| Chancel Addition:        | 2,552 sf  |  |
|                          |           |  |

Parking:

190 spaces





### **OVERALL CAMPUS VIEW**





## SOUTHEAST CORNER





## SOUTHWEST CORNER





### NEW ENTRY TOWER





### NEW ENTRY TOWER





#### CHANCEL EXPANSION





### **OFFICE ADDITION**





### SANCTUARY



### SANCTUARY





### SANCTUARY



|                                  | Project Cost   |
|----------------------------------|----------------|
| Sanctuary Renovation & Addition: | \$ 1.6m - 1.8m |
| Office & Narthex Addition:       | \$ 1.4m - 1.5m |
| AFLC Renovation:                 | \$ 350k - 400k |
| Site Improvements & Signage:     | \$ 250k - 300k |
| Total:                           | \$ 3.6m - 4.0m |

















SITE PLAN SCALE: 1/64" = 1'-0"

#### LONG TERM SCHEME A

|       | Lev      | vel 1    | Lev      | vel 2    |
|-------|----------|----------|----------|----------|
|       | Existing | Proposed | Existing | Proposed |
|       | 0        | 0        | 2,287    | 4,227    |
|       | 2,080    | 2,080    | 0        | 0        |
|       | 0        | 0        | 1,940    | 0        |
| wship | 8,548    | 8,548    | 0        | 0        |
|       | 4,541    | 4,541    | 2,458    | 2,458    |
|       | 15,169   | 15,169   | 6,685    | 6,685    |

| Sanctuary | Level 1  |          |  |
|-----------|----------|----------|--|
|           | Existing | Proposed |  |
|           | 0        | 0        |  |
|           | 1,905    | 9,784    |  |
|           | 0        | 0        |  |
|