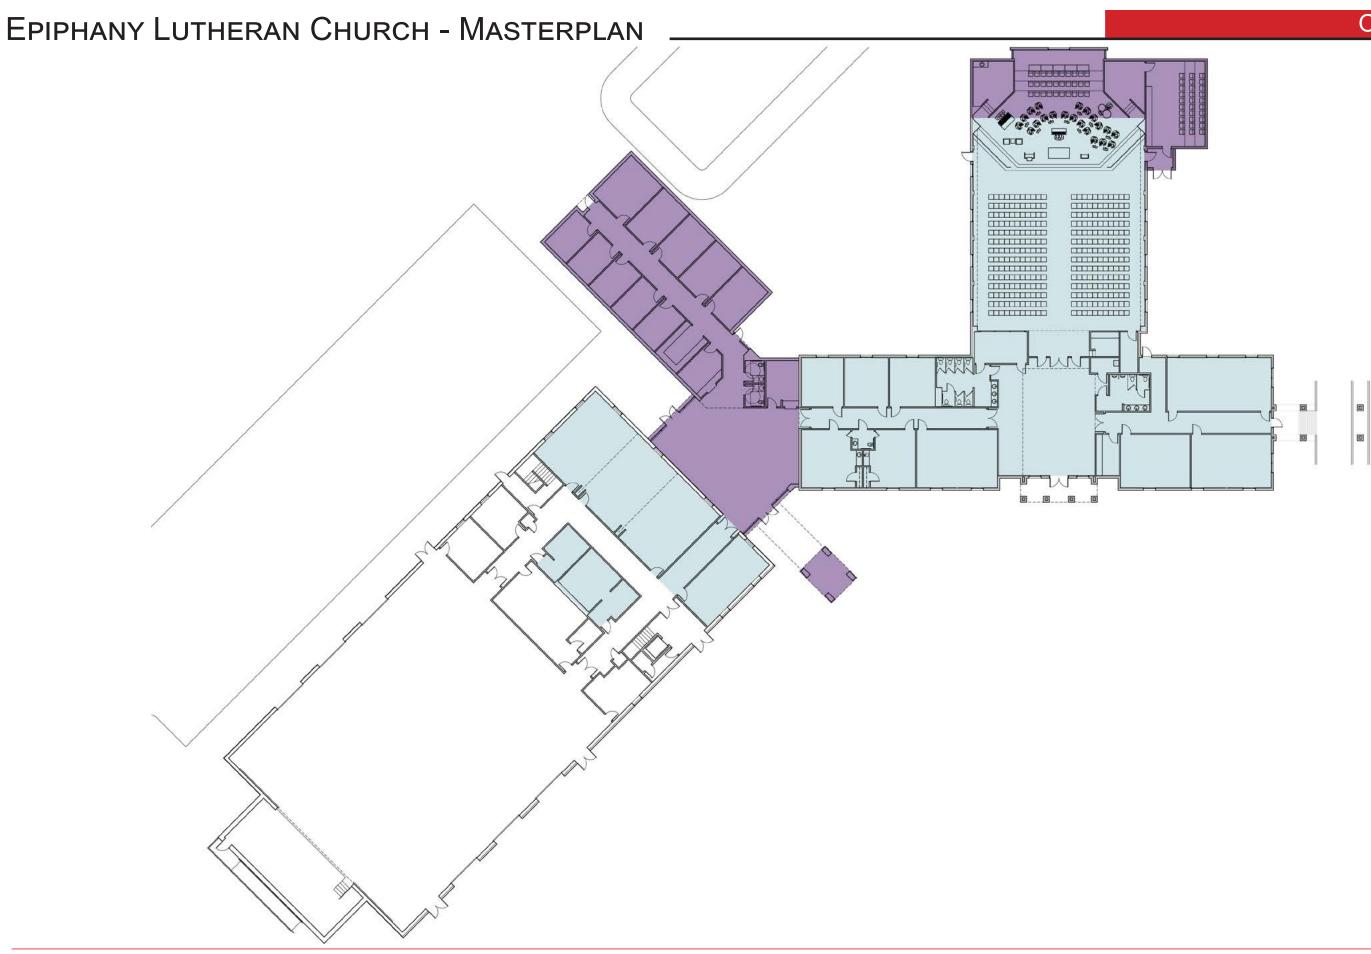

#### **OVERALL PLAN**

### AFLC BUILDING

| ng AFLC:                 | 15,831 sf |  |
|--------------------------|-----------|--|
| ng Worship Center:       | 11,580 sf |  |
| Admin. Offices /Narthex: | 4,890 sf  |  |
| Chancel Addition:        | 2,552 sf  |  |
|                          |           |  |

Parking:

190 spaces