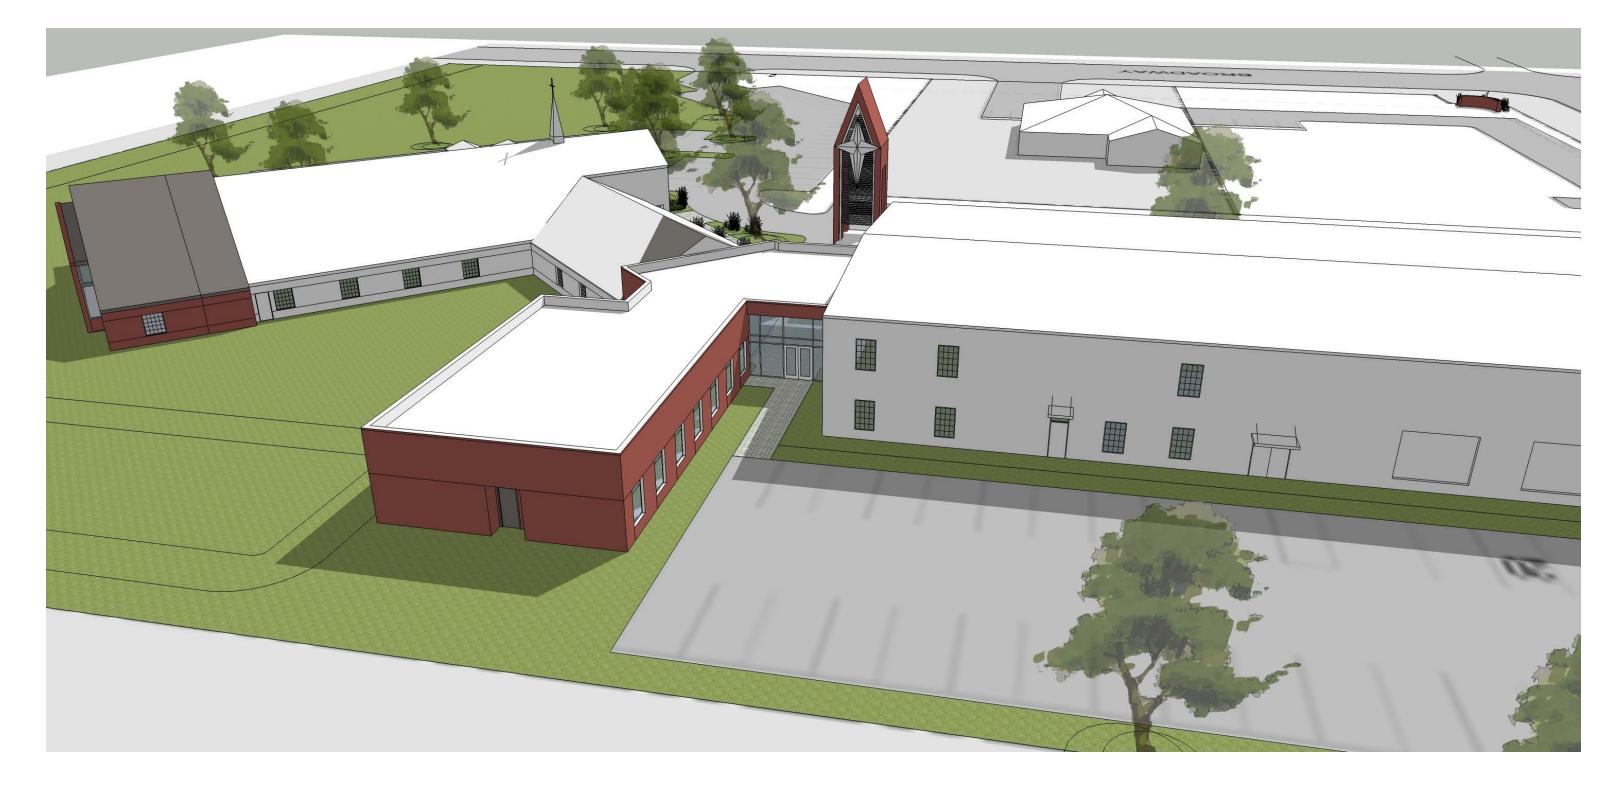

Existing AFLC: Existing Worship Center:

15,831 sf 11,580 sf

193 spaces





#### **RENOVATION PLAN**





#### **OVERALL PLAN**









### AFLC BUILDING





| ng AFLC:                 | 15,831 sf |  |
|--------------------------|-----------|--|
| ng Worship Center:       | 11,580 sf |  |
| Admin. Offices /Narthex: | 4,890 sf  |  |
| Chancel Addition:        | 2,552 sf  |  |
|                          |           |  |

Parking:

190 spaces





### **OVERALL CAMPUS VIEW**





## SOUTHEAST CORNER





## SOUTHWEST CORNER





### NEW ENTRY TOWER





### NEW ENTRY TOWER





#### CHANCEL EXPANSION





### **OFFICE ADDITION**





### SANCTUARY



### SANCTUARY





### SANCTUARY



|                                  | Project Cost   |
|----------------------------------|----------------|
| Sanctuary Renovation & Addition: | \$ 1.6m - 1.8m |
| Office & Narthex Addition:       | \$ 1.4m - 1.5m |
| AFLC Renovation:                 | \$ 350k - 400k |
| Site Improvements & Signage:     | \$ 250k - 300k |
| Total:                           | \$ 3.6m - 4.0m |

















SITE PLAN SCALE: 1/64" = 1'-0"

#### LONG TERM SCHEME A

|       | Lev      | vel 1    | Lev      | vel 2    |
|-------|----------|----------|----------|----------|
|       | Existing | Proposed | Existing | Proposed |
|       | 0        | 0        | 2,287    | 4,227    |
|       | 2,080    | 2,080    | 0        | 0