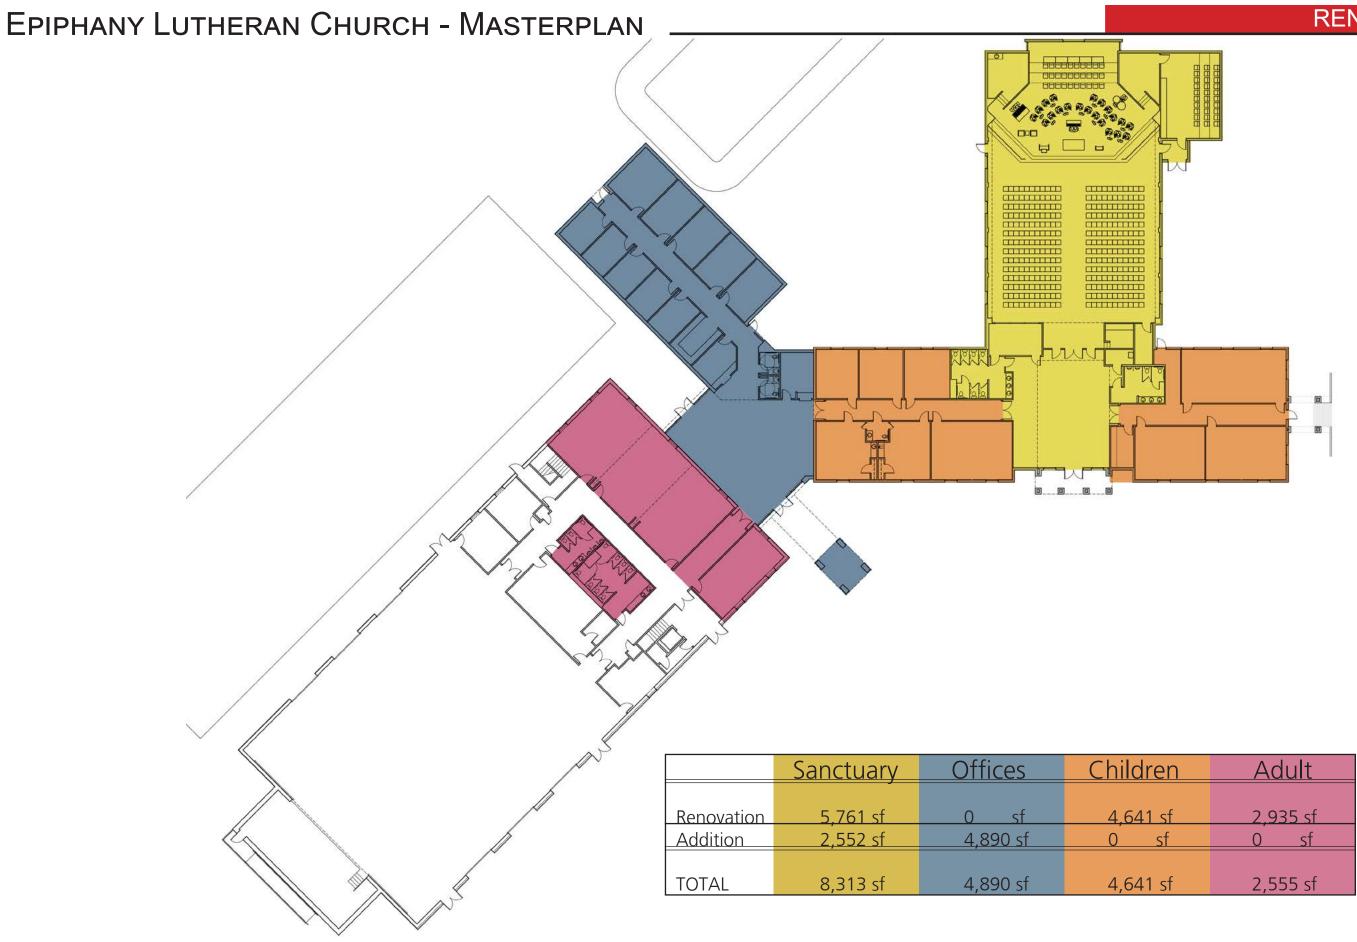

#### **RENOVATION PLAN**

### AFLC BUILDING

| ng AFLC:                 | 15,831 sf |  |
|--------------------------|-----------|--|
| ng Worship Center:       | 11,580 sf |  |
| Admin. Offices /Narthex: | 4,890 sf  |  |
| Chancel Addition:        | 2,552 sf  |  |
|                          |           |  |