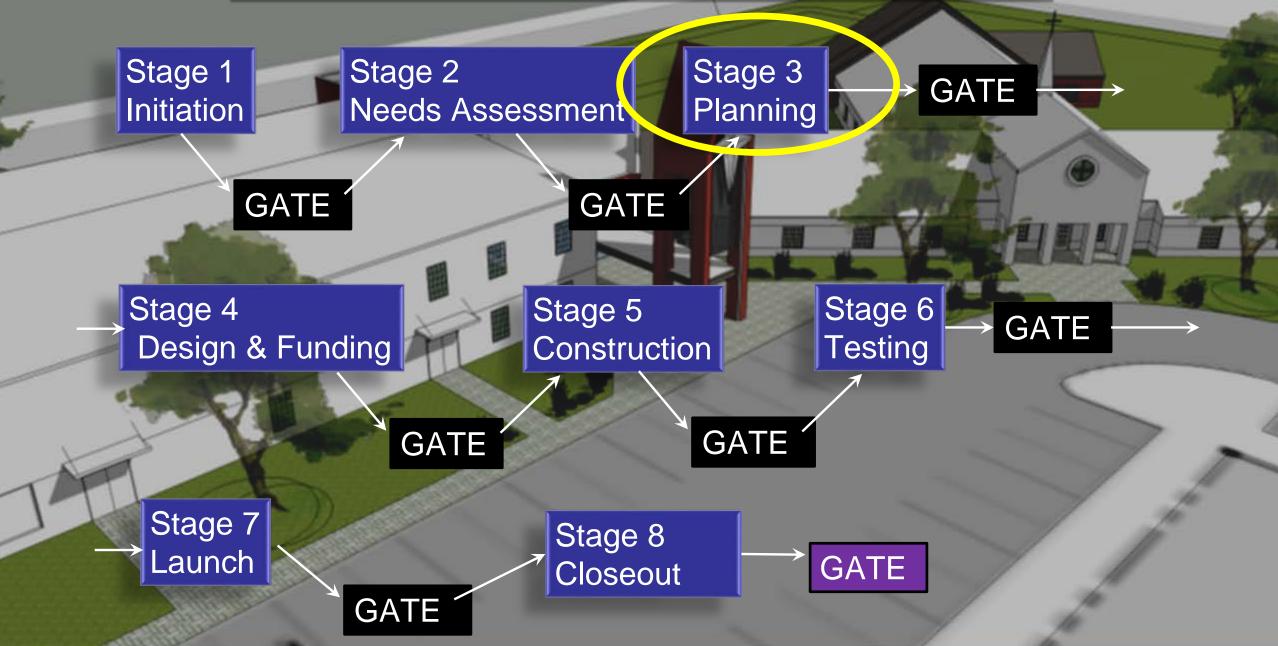

### CHARTER REVIEW - STAGES

# STAGE 3 DELIVERABLES

Use the Survey Results and Feedback to Determine:

- 1 Conceptual Site Plan
- 2 Conceptual Floor Plan
- 3 Conceptual 3D Sketches
- 4 Preliminary Schedule
- **5** Preliminary Cost Estimate