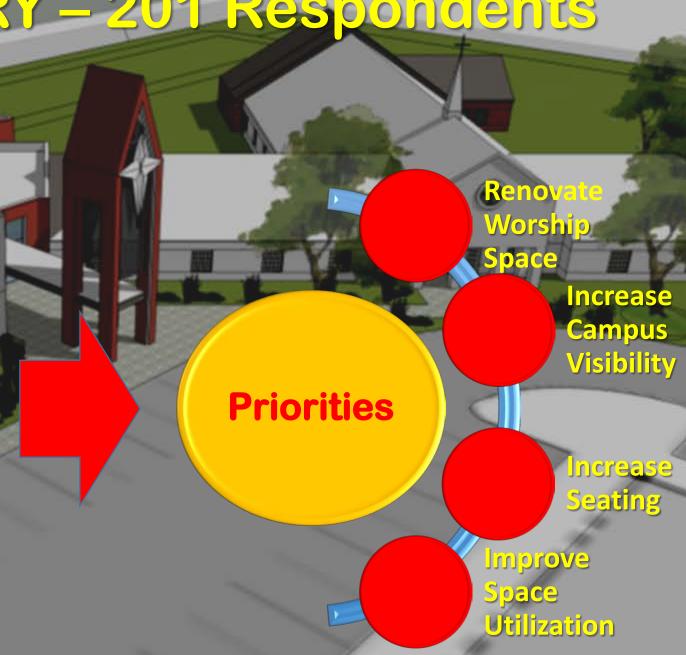

#### SURVEY SUMMARY - 201 Respondents

Master Plan Goals

- 59% Bldng Renovation
- 48% -Campus Visibility
- 39% Grow Worship Space

#### Worship Limitations

- 51% Seating Quality
- 26% Seating Amount
- 24% Environ. Quality

Fellowship Limitations

- 33% It's Fine Now
- 30% Lack of Flexible Space
- 30% Narthex Size